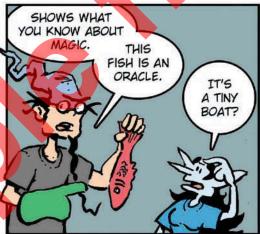

NO, AN ORACLE, IT'S 'THE MIRACLE FORTUNE TELLER FISH!! I GOT THE SPELL FROM OUT OF A YULETIDE CRACKER-IT EVEN CAME WITH THIS CHART!