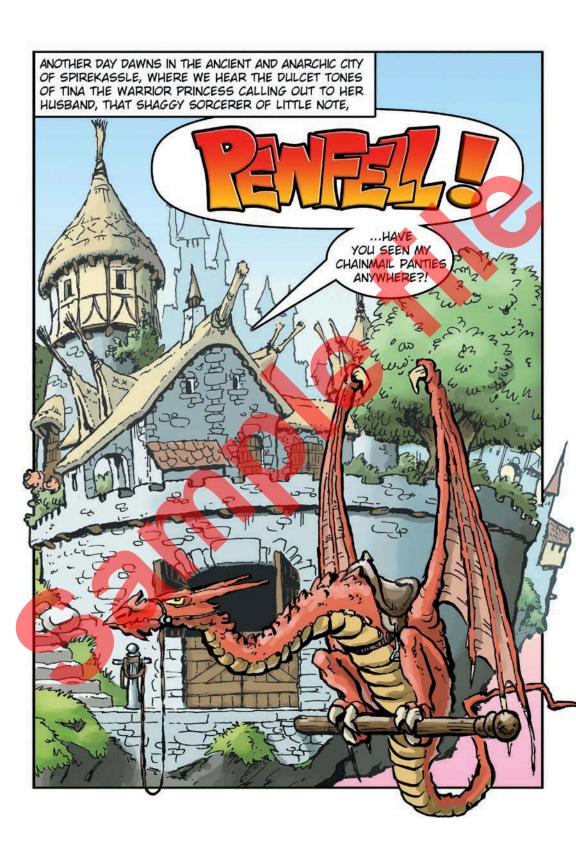

partially turned into a toad Landlord of Pewfell's local, during his magical resistivity finals. "The Hog's Nuts Sports Bar Now a restaurant critic for the and Grille". Spirekassle Gazette.

Pewfell Porfingles and all other characters, names and their likenesses are ©copyright and ™trademarks of Chuck Whelon. All text, artwork and comics are ©copyright 1995-2019 Chuck Whelon. All rights reserved. All artwork is by Chuck Whelon. All text is by Chuck Whelon, except for additional material contributed by Adam Prosser on pages 3-13. Any similarity to persons or institutions living or dead is strictly coincidental. With the exception of artwork for review purposes, none of the contents of this publication may be reprinted without the written permission of Chuck Whelon. http://www.pewfell.com















































NO, AN ORACLE, IT'S 'THE MIRACLE FORTUNE TELLER FISH!! I GOT THE SPELL FROM OUT OF A YULETIDE CRACKER-IT EVEN CAME WITH THIS CHART!