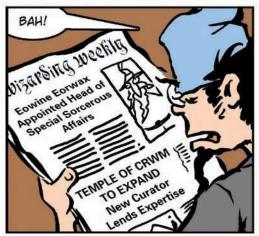

oad Landlord of Pewfell's local, during his magical resistivity finals. "The Hog's Nuts Sports Bar Now a restaurant critic for the and Grille". Spirekassle Gazette.

Pewfell Porfingles and all other characters, names and their likenesses are ©copyright and ™trademarks of Chuck Whelon. All text, artwork and comics are ©copyright 1995-2019 Chuck Whelon. All rights reserved. All artwork is by Chuck Whelon. All text is by Chuck Whelon, except for additional material contributed by Adam Prosser on pages 3-13. Any similarity to persons or institutions living or dead is strictly coincidental. With the exception of artwork for review purposes, none of the contents of this publication may be reprinted without the written permission of Chuck Whelon. http://www.pewfell.com















































NO, AN ORACLE, IT'S 'THE MIRACLE FORTUNE TELLER FISH!! I GOT THE SPELL FROM OUT OF A YULETIDE CRACKER-IT EVEN CAME WITH THIS CHART!